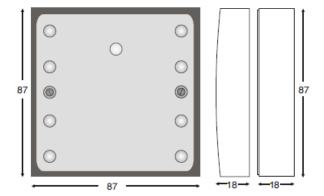

| Specification          | S1788P                       |
|------------------------|------------------------------|
| Led Current            | 70mA @12vdc                  |
| Sounder Current        | 180mA @12vdc                 |
| Switch Contacts        | N/A                          |
| Visual Indication      | 8 x High brightness LED's –  |
|                        | Red, Green or Yellow         |
| Integral Sounder Level | 108dB @1m                    |
| Tamper                 | N/A                          |
| Material               | White ABS                    |
| Dimensions             | 87 x 87 x 36mm               |
| Weight                 | 0.12kg                       |
| IP Rating              | IP44 - To maintain the IP    |
|                        | rating a suitable sealant or |
|                        | gasket for the rear of the   |
|                        | plate is required            |
| Approvals              | UKCA and CE marked,          |
|                        | ROHS compliant               |
|                        |                              |
| Available as:          |                              |
| S1788PR                | 8 way indicator with Red     |
|                        | LED's and sounder            |
| S1788PG                | 8 way indicator with         |
|                        | Green LED's and sounder      |
| S1788PY                | 8 way indicator with         |
|                        | Yellow LED's and sounder     |

## Dimensions (mm)