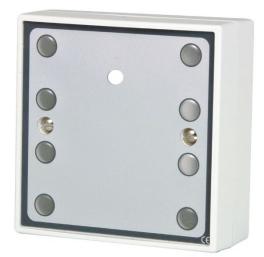

Fire

**Access** 

A wall mounted High Power Overdoor Light/Sounder unit. There are separate drive inputs for both the light and the sounder. Housed in a low profile single gang ABS enclosure with a scratch resistant decal. Four adjustable tones giving a sounder output at 12vdc up to 108db. LEDs are linked to sounder and strobe in sympathy. Ultra bright LED's available in Red, Green or Yellow. 12 vdc operation.

## **Benefits and Features**

- ABS back box supplied for surface mount
- Can be semi flush mount onto single gang galvanised back box (not supplied)
- Mark resistant decal
- Eight high brightness LEDs
- Intergral Sounder