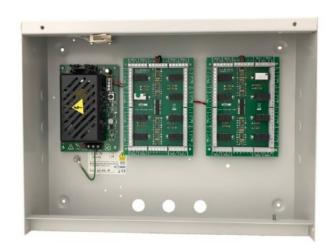

Security Access Fire Safety Accessories Custom Design

Relay Module S312N-16B- PSU

This enclosure includes 16 of our S312N interface relays along with a 5A 12vdc power supply which is capable of battery chaging. All of the relays operate independently of each other but have power pre-connected for convenience. The S312N devices accept a variety of input conditions (Voltage, Logic, Closed Circuit and Open Circuit) for interfacing various signals via voltage free DPCO contacts.

## **Benefits and Features**

- 16 x Relay mounted within a steel enclosure
- Fitted with a 5A 12vdc power supply unit
- Knock outs for cable entry
- Intended for internal use only
- Relay has screw terminals for easy connection
- Manufactured in the UK

| Specification          | S312N-16B-PSU                 |
|------------------------|-------------------------------|
| Led Current            | N/A                           |
| Switch Contacts        | DPCO contacts rated at 2A     |
| Visual Indication      | 16 x Red located on inside of |
|                        | box                           |
| Integral Sounder Level | N/A                           |
| Power Supply           | Integral 230vac to 12vdc 5A   |
| Tamper                 | Yes                           |
| Material               | Relay mounted within steel    |
|                        | enclosure                     |
| Dimensions             | 400 x 300 x 95 mm             |
| Weight                 | 2.2kg                         |
| IP Rating              | N/A                           |
| Approvals              | UKCA and CE marked, ROHS      |
|                        | compliant                     |