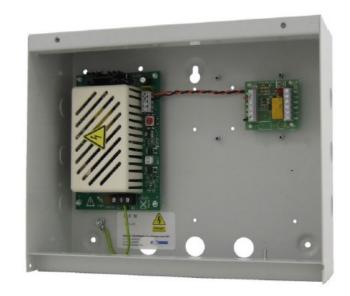

Relay Module

S312N-B-PSU

Interface relay. This device accepts a variety of input conditions (Voltage, Logic, Closed Circuit and Open Circuit) for interfacing various signals via voltage free DPCO contacts.

## **Benefits and Features**

- Relay mounted within a steel enclosure
- Fitted with a 2A 12vdc power supply unit
- Knock outs for cable entry
- Intended for internal use only
- Relay has screw terminals for easy connection
- Manufactured in the UK
- Box Dimensions 275L x 228H x 65D mm