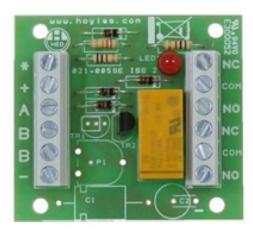

Relays

S312N, S312N-24

General purpose transistor driven interface relay. This device accepts a variety of input conditions (Voltage, Logic, Closed Circuit and Open Circuit) for interfacing various signals via voltage free DPCO contacts.

| Specification          | S312N, S312N-24               |
|------------------------|-------------------------------|
| Led Current            | N/A                           |
| Switch Contacts        | DPCO contacts rated at 2A     |
| Visual Indication      | 1 x Red                       |
| Integral Sounder Level | N/A                           |
| Power Supply           | 12vdc or 24vdc depending on   |
|                        | version                       |
| Supply Input Current   | 60 mA max                     |
| Tamper                 | N/A                           |
| Material               | PCB Module with self-adhesive |
|                        | backing                       |
| Dimensions             | 57 x 47 x 14 mm               |
| Weight                 | 0.024kg                       |
| IP Rating              | N/A                           |
| Approvals              | UKCA and CE marked, ROHS      |
|                        | compliant                     |

## **Benefits and Features**

- Self adhesive backed for easy mounting
- Four holes also provided for permanent fixing
- NPN version
- Manufactured in the UK