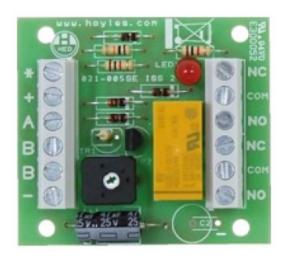

Transistor driven timer relay module. This device accepts a variety of input conditions (Voltage, Logic, Closed Circuit and Open Circuit) for interfacing various signals via voltage free DPCO contacts. The action of the device can be delayed by between about 3 and 60 seconds. Adjustable with the on board potentiometer. This can be a useful feature where it is necessary to delay one action slightly to allow another.

| Specification          | S312T & S312T-24              |  |  |
|------------------------|-------------------------------|--|--|
| Led Current            | N/A                           |  |  |
| Switch Contacts        | DPCO contacts rated at 2A     |  |  |
| Visual Indication      | 1 x Red                       |  |  |
| Integral Sounder Level | N/A                           |  |  |
| Supply Voltage         | 12vdc or 24vdc depending on   |  |  |
|                        | version                       |  |  |
| Supply Input Current   | 40 mA max                     |  |  |
| Tamper                 | N/A                           |  |  |
| Material               | PCB Module with self-adhesive |  |  |
|                        | backing                       |  |  |
| Dimensions             | 57 x 47 x 14 mm               |  |  |
| Weight                 | 0.024kg                       |  |  |
| IP Rating              | N/A                           |  |  |
| Approvals              | UKCA and CE marked, ROHS      |  |  |
|                        | compliant                     |  |  |

## **Benefits and Features**

- Self adhesive backed for easy mounting
- Four holes also provided for permanent fixing
- Adjustable 3 60 seconds
- Manufactured in the UK

Hoyles Electronic Developments Ltd Sandwash Close, Rainford, St Helens, WA11 8LY, UK www.hoyles.com sales@hoyles.com + 44 (0) 1744 886600