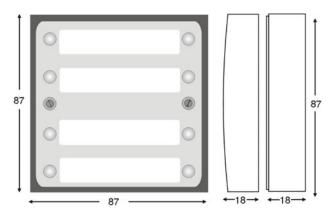

| Specification          | S319iv2                       |
|------------------------|-------------------------------|
| Led Current            | 150mA @12vdc                  |
| Sounder Current        | N/A                           |
| Switch Contacts        | N/A                           |
| Visual Indication      | 8 x High Brightness Red LED's |
| Integral Sounder Level | N/A                           |
| Tamper                 | N/A                           |
| Material               | White ABS                     |
| Dimensions             | 87 x 87 x 36mm                |
| Weight                 | 0.12kg                        |
| IP Rating              | IP44 - To maintain the IP     |
|                        | rating a suitable sealant or  |
|                        | gasket for the rear of the    |
|                        | plate is required             |
| Approvals              | UKCA and CE marked, ROHS      |
|                        | compliant                     |

## Dimensions (mm)

Before applying decal ensure surface is clean and free from dust and grease etc..