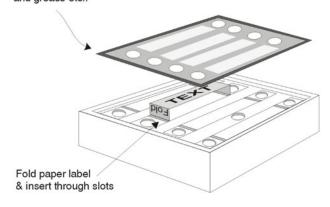

## **Benefits and Features**

- ABS back box supplied for surface mount
- Can be semi flush mount onto single gang galvanised back box (not supplied)
- Mark resistant decal
- High brightness LEDs
- Unique on site labeling system

## Dimensions (mm)

Before applying decal ensure surface is clean and free from dust and grease etc..