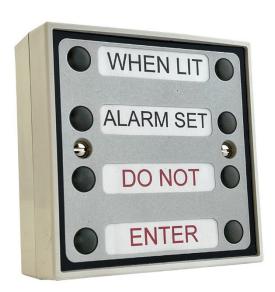

Access

Alarm indicator plate. A wall mounted 8 way Indicator unit in white ABS complete with a single gang low profile mounting box and a scratch resistant decal. There are separate drive inputs for the individual lights. The LEDs RED limit resistor is provided for operation at 12vdc.

## **Benefits and Features**

- ABS back box supplied for surface mount
- Can be semi flush mount onto single gang galvanised back box (not supplied)
- Mark resistant decal
- High brightness LEDs
- Unique on site labeling system