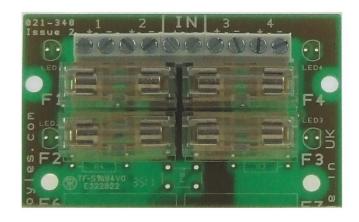

A PCB fuse board module for splitting power from a low voltage power supply (1-30v ac or dc) into 4 individually fused outputs. 1A fuses are provided but can be changed on site as required.

| Specification          | S348-4-1A                             |  |  |
|------------------------|---------------------------------------|--|--|
| Led Current            | N/A                                   |  |  |
| Switch Contacts        | N/A                                   |  |  |
| Visual Indication      | N/A                                   |  |  |
| Integral Sounder Level | N/A                                   |  |  |
| Supply Voltage         | 1-30v ac or dc                        |  |  |
| Supply Input Current   | 4A max                                |  |  |
| Tamper                 | N/A                                   |  |  |
| Material               | PCB module                            |  |  |
| Dimensions             | 80 x 36 x 16 mm                       |  |  |
| Weight                 | 0.04kg                                |  |  |
| IP Rating              | N/A                                   |  |  |
| Approvals              | UKCA and CE marked,<br>ROHS compliant |  |  |
|                        |                                       |  |  |

## **Benefits and Features**

- Four holes also provided for permanent fixing
- Available as 4 fused outputs and boxed
- Manufactured in the UK
- Nylon pillars are provided

Hoyles Electronic Developments Ltd Sandwash Close, Rainford, St Helens, WA11 8LY, UK www.hoyles.com sales@hoyles.com + 44 (0) 1744 886600