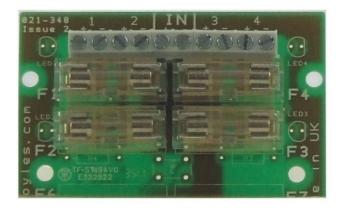

Fuse Boards S348-4

A PCB fuse board module for splitting power from a low voltage power supply (1-30v ac or dc) into 4 individually fused outputs. 500mA fuses are provided but can be changed on site as required.

## **Benefits and Features**

- Four holes also provided for permanent fixing
- Manufactured in the UK
- Nylon pillars are provided
- Also available with 8 fused outputs