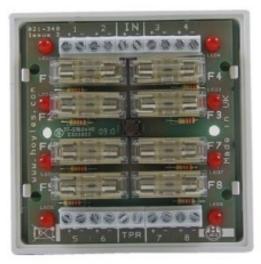

A boxed PCB fuse board module for splitting power from a low voltage power supply (1-30v ac or dc) into 8 individually fused outputs. 500mA fuses are provided but can be changed on site as required.

8 red LEDs indicate the status of each fuse. A front and back acting tamper switch is also fitted.

| Specification          | S348B                 |  |  |
|------------------------|-----------------------|--|--|
| Led Current            | 20mA per LED @12vdc   |  |  |
| Switch Contacts        | N/A                   |  |  |
| Visual Indication      | 8 x Red LEDs          |  |  |
| Integral Sounder Level | N/A                   |  |  |
| Supply Voltage         | 1-30v ac or dc        |  |  |
| Supply Input Current   | 8A max                |  |  |
| Tamper                 | Front and back acting |  |  |
|                        | tamper                |  |  |
| Material               | PCB module            |  |  |
| Dimensions             | 87 x 87 x 38 mm       |  |  |
| Weight                 | 0.17kg                |  |  |
| IP Rating              | N/A                   |  |  |
| Approvals              | UKCA and CE marked,   |  |  |
|                        | ROHS compliant        |  |  |