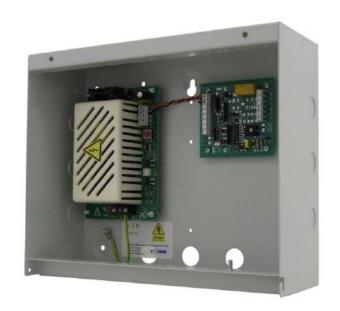

Relays S351-B-PSU

Universal timer module with two timing ranges 1-60 sec's & 1-60 mins. Volt free DPCO relay contacts are rated at 2A/30vdc resistive. Multiple trip modes. A stable operation for pulsing sounders etc. This versatile unit can also be used as a commutating relay ie one pulse energises the relay and a further pulse deenergises the relay.

| Specification          | S351-B-PSU                  |
|------------------------|-----------------------------|
| Led Current            | N/A                         |
| Switch Contacts        | DPCO contacts rated at 2A   |
| Visual Indication      | 1 x Red                     |
|                        | 1 x Green                   |
|                        | Located on inside of box    |
| Integral Sounder Level | N/A                         |
| Power Supply           | Integral 230vac to 12vdc 2a |
| Supply Input Current   | 10mA quiescent 90 mA max    |
| Tamper                 | N/A                         |
| Material               | Relay & PSU mounted within  |
|                        | steel enclosure             |
| Dimensions             | 275 x 228 x 65 mm           |
| Weight                 | 2.1kg                       |
| IP Rating              | N/A                         |
| Approvals              | UKCA and CE marked, ROHS    |
|                        | compliant                   |

## **Benefits and Features**

- Relay mounted within a steel enclosure
- Fitted with a 2A 12vdc power supply unit
- Manufactured in the UK
- Knock outs for cable entry
- Intended for internal use only
- Screw terminals for easy connection