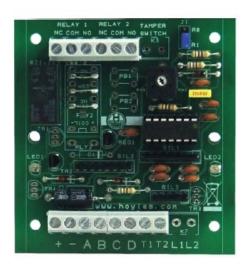

Relays S351

Universal timer relay module with two timing ranges 1 - 60 sec's & 1 - 60 mins. Volt free DPCO relay contacts are rated at 2A/30vdc resistive. Multiple trip modes. Astable operation for pulsing sounders etc. This versatile unit can also be used as a commutating relay ie one pulse energises the relay and a further pulse deenergises the relay.

| Specification          | S351                      |
|------------------------|---------------------------|
| Led Current            | N/A                       |
| Switch Contacts        | DPCO contacts rated at 2A |
| Visual Indication      | 1 x Red                   |
|                        | 1 x Green                 |
| Integral Sounder Level | N/A                       |
| Supply Voltage         | 12vdc or 24vdc            |
| Supply Input Current   | 10mA quiescent 90 mA max  |
| Tamper                 | N/A                       |
| Material               | PCB module                |
| Dimensions             | 75 x 80 x 14 mm           |
| Weight                 | 0.095kg                   |
| IP Rating              | N/A                       |
| Approvals              | UKCA and CE marked, ROHS  |
|                        | compliant                 |

## **Benefits and Features**

- Holes provided for permanent fixing
- 12 or24 vdc
- Manufactured in the UK
- Timing ranges 1 60 sec's & 1 60 mins