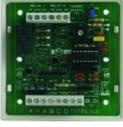

Relays S351

Universal timer relay module with two timing ranges 1 - 60 sec's & 1 - 60 mins. Volt free DPCO relay contacts are rated at 2A/30vdc resistive. Multiple trip modes. Astable operation for pulsing sounders etc. This versatile unit can also be used as a commutating relay ie one pulse energises the relay and a further pulse deenergises the relay.

| Specification          | S351                      |
|------------------------|---------------------------|
| Led Current            | N/A                       |
| Switch Contacts        | DPCO contacts rated at 2A |
| Visual Indication      | 1 x Red                   |
|                        | 1 x Green                 |
| Integral Sounder Level | N/A                       |
| Supply Voltage         | 12vdc or 24vdc            |
| Supply Input Current   | 10mA quiescent 90 mA max  |
| Tamper                 | N/A                       |
| Material               | PCB module                |
| Dimensions             | 75 x 80 x 14 mm           |
| Weight                 | 0.095kg                   |
| IP Rating              | N/A                       |
| Approvals              | UKCA and CE marked, ROHS  |
|                        | compliant                 |