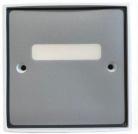

| 1 x Green                 |
| Integral Sounder Level | N/A                       |
| Supply Voltage         | 12vdc or 24vdc            |
| Supply Input Current   | 10mA quiescent 90 mA max  |
| Tamper                 | N/A                       |
| Material               | PCB module                |
| Dimensions             | 75 x 80 x 14 mm           |
| Weight                 | 0.095kg                   |
| IP Rating              | N/A                       |
| Approvals              | UKCA and CE marked, ROHS  |
|                        | compliant                 |

## **Benefits and Features**

- Holes provided for permanent fixing
- 12 or24 vdc
- Manufactured in the UK
- Timing ranges 1 60 sec's & 1 60 mins



## **Boxed versions available**

S351-B 12 or 24 vdc powered