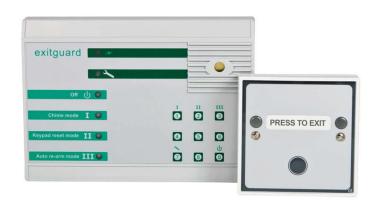

The Staff Pass feature utilises a pass code which temporarily isolates the alarm to allow access to store rooms etc... An exit button is fitted inside the alarmed room which when isolates alarm allowing users to exit. If the door is opened without either the code being entered or button pressed the high power alarm will sound.

Staff Pass Kits are available complete with Push to Exit button. Battery, 12vdc and mains powered available.

## **Benefits and Features**

- Keypad control
- Sounder 108db maximum
- Six selectable alarm tones to suit your environment
- Front and back acting tamper switch
- Manager code restricting users from changing various features
- User pass / reset code
- Bleep in off option reminds users that Kit is switched off
- Alarm strobe for visual alarm indication
- Alarm relay outputs on EXF2S/DK and EXF2S/MK
- Battery condition monitor on EXF2S/BK
- On off monitor relay on EXF2S/DK
- Output for Multiguard connection
- Robust ABS enclosure