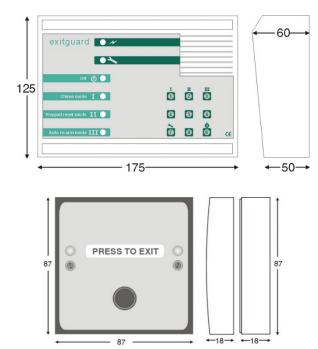

ing users to exit. If the door is opened without either the code being entered or button pressed the high power alarm will sound.

Staff Pass Kits are available complete with Push to Exit button. Battery, 12vdc and mains powered available.

## **Benefits and Features**

- Keypad control
- Sounder 108db maximum
- Six selectable alarm tones to suit your environment
- Front and back acting tamper switch
- Manager code restricting users from changing various features
- User pass / reset code
- Bleep in off option reminds users that Kit is switched off
- Alarm strobe for visual alarm indication
- Alarm relay outputs on EXF2S/DK and EXF2S/MK
- Battery condition monitor on EXF2S/BK
- On off monitor relay on EXF2S/DK
- Output for Multiguard connection
- Robust ABS enclosure



## Dimensions (mm)



## Staff Pass Door Alarm Kit Series model comparison

| Specification           | EXF2S/BK                | EXF2S/DK                 | EXF2S/MK        |
|-------------------------|-------------------------|--------------------------|-----------------|
| Battery Monitor         | Yes                     | No                       | Yes             |
| On/Off Monitoring Relay | No                      | SPCO 1A 30vdc            | No              |
| Supply Voltage          | Battery or 7v -14vdc    | 12vdc -14vdc             | 220/240vac      |
| Supply Current          | 35mA quiescent 80mA max | 45mA quiescent 155mA max | < 0.5A          |
| Batteries(supplied)     | 6 x AA alkaline         | No                       | 6 x AA alkaline |
| 108db Sounder           | Yes