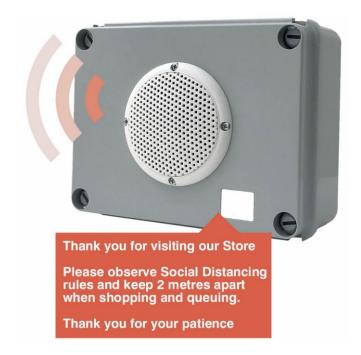

## Weatherproof Chatterbox

The Weatherproof ChatterBox Talking Alarm Module is a selfcontained audio module with loud speaker. Typical uses include a voice sounder for an intruder alarm, building welcome messages, cctv systems and general alarm messages. The unit also has a built in queue call system that will queue requested messages if one is already being played. A mono RCA socket is provided to allow the unit to be connected to an external amplifier. PIR movement detectors are available to trigger on movement.

- IP65 Rated Weatherproof voice module for external use
- Can play any type of sound, be it tones, music or voice
- 12vdc, mains and PoE versions available
- Eight different sounds can be played by activating one of the eight inputs
- Messages queued if multiple inputs are triggered
- Clean contact relay output switches when file is playing
- Mono RCA socket allows connection to external amplifier
- Inputs are normally open and must be closed to activate a sound
- SD Memory card included
- Professional recording of up to four short voice messages available

## List of messages provided on the SD memory card.

| File name              | Message                                                                                                                                                                           |
|------------------------|-----------------------------------------------------------------------------------------------------------------------------------------------------------------------------------|
|                        |                                                                                                                                                                                   |
| TA001.wav              | The system is now set                                                                                                                                                             |
| TA002.wav              | The intruder alarm system has activated. The police have been called                                                                                                              |
| TA003.wav              | Emergency exit please close the door                                                                                                                                              |
| TA004.wav              | Secure store alarm!                                                                                                                                                               |
| TA005.wav              | The alarm is now set, you have one minute to leave the building, please exit now                                                                                                  |
| TA006.wav              | Your presence has been detected; the owner and police have been informed                                                                                                          |
| TA007.wav              | Attention! Please close the door                                                                                                                                                  |
| TA008.wav              | Attention! Please close the refrigerator door                                                                                                                                     |
| TA009.wav              | Attention! Emergency Access Call Point activated                                                                                                                                  |
| TA010.wav              | Attention! Emergency exit door open                                                                                                                                               |
| TA011.wav              | Attention! Emergency exit door open. Please close the door                                                                                                                        |
| TA012.wav              | Attention! Disabled toilet alarm activated                                                                                                                                        |
| TA013.wav              | Attention! Panic alarm activated!                                                                                                                                                 |
| TA014.wav              | Attention! Panic alarm activated! Please call for help!                                                                                                                           |
| TA015.wav              | Warning! The smoke screen system has activated, please vacate the area immediately                                                                                                |
| TA016.wav              | The door is unlocked, please proceed                                                                                                                                              |
| TA017.wav              | Alarm activated                                                                                                                                                                   |
| TA018.wav              | The alarm is now set                                                                                                                                                              |
| TA019.wav              | The alarm is un set                                                                                                                                                               |
| TA020.wav              | The alarm is now set, you have one minute to leave the building, please exit now                                                                                                  |
| TA021.wav              | Warning! Your presence has been detected. You are on private property, the owner and the police                                                                                   |
|                        | Have been informed                                                                                                                                                                |
| TA022.wav              | "Alarm Tone 1"                                                                                                                                                                    |
| TA023.wav              | "Alarm Tone 2"                                                                                                                                                                    |
| TA024.wav              | Your presence has been detected; the owner and police have been informed                                                                                                          |
| TA025.wav              | System disarmed                                                                                                                                                                   |
| TA026.wav              | Your presence has been detected; please apply the key within the next 30 seconds                                                                                                  |
| TA027.wav              | The alarm is activated, you have 30 seconds to leave the building, please exit now                                                                                                |
| TA028.wav              | The intruder alarm has activated. The police have been called                                                                                                                     |
| TA029.wav              | Smoking is not permitted at this entrance. please move to a designated smoking area                                                                                               |
| TA030.wav              | As TA029.wav but plays message twice                                                                                                                                              |
| TA031.wav              | Please close the door and swipe access control card before entering or exiting                                                                                                    |
| TA032.wav              | This is a no smoking area, please extinguish your cigarette                                                                                                                       |
| TA033.wav              | Attention! You are being observed by CCTV, please move away from the area immediately                                                                                             |
| TA034.wav              | Attention! Please close the gate                                                                                                                                                  |
| TA035.wav              | Attention! Please turn all lights off before exiting.                                                                                                                             |
| TA036.wav              | Baby near Exit, Please return to ward                                                                                                                                             |
| TA037.wav              | Stability Chamber Alarm                                                                                                                                                           |
| TA038.wav              | H-Vac Alarm                                                                                                                                                                       |
| TA039.wav              | STOP- Are you wearing appropriate PPE, THINK-Have you removed all jewellery, DO NOT-Enter this area                                                                               |
| <b>TA</b> 040          | with a mobile phone.                                                                                                                                                              |
| TA040.wav              | STOP- Are you wearing appropriate PPE                                                                                                                                             |
| TA041.wav              | THINK-Have you removed all jewellery                                                                                                                                              |
| TA42.wav               | DO NOT-Enter this area with a mobile phone                                                                                                                                        |
| TA043.wav              | To keep your children safe, please ensure no unauthorised visitor enters behind you and that the door is                                                                          |
| TA044                  | kept closed. Thank you                                                                                                                                                            |
| TA044.wav              | Rottweiler Barking Dog                                                                                                                                                            |
| TA045.wav              | Warning Automatic Doors Closing, Please stand clear                                                                                                                               |
| TA046.wav              | Warning Automatic Doors Opening, Please stand clear                                                                                                                               |
| TA047.wav              | Warning Your presence has been detected, you have entered a restricted area, for own safety you must leave this area immediately as many hazards exist, security have been called |
| TA048.wav              | AttentionThe Intruder Alert has been activated                                                                                                                                    |
| TA048.wav<br>TA049.wav | Please enter and use the hand sanitizer provided                                                                                                                                  |
| TA049.wav<br>TA050.wav | Please follow the latest government guidelines for Covid-19 - thank you                                                                                                           |
| TA050.wav<br>TA051.wav | Welcome, face coverings are required in this store, thank you for helping keep us all safe                                                                                        |
| TA051.wav<br>TA052.wav | Welcome, please remember to maintain social distancing whilst in store today                                                                                                      |
| TA052.wav<br>TA053.wav | Thank you for visiting our Store. Please observe Social Distancing rules and keep 2 metres apart when                                                                             |
|                        | Shopping and queuing. Thank you for your patience.                                                                                                                                |
|                        | enopping and queamy, many you for your patience.                                                                                                                                  |