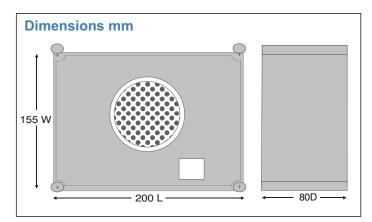

| Available as: | Weather Proof Chatterbox |                      |
|---------------|--------------------------|----------------------|
| TAM401WP      | 12vdc Powered            | L200 x W155 x D80mm  |
| TAM406WP      | Mains Powered            | L200 x W155 x D80mm  |
| TAM407WP      | Powered over Ethernet    | L255 x W200 x D100mm |