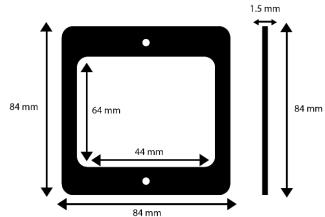

Fire

| Specification | WG1                          |
|---------------|------------------------------|
| Material      | EPDM Foam                    |
|               | Self-adhesive backed         |
| Dimensions    | 84mm x 84mm x 1.5mm          |
|               | 64mmx44mm (inner dimensions) |
| Weight        | 0.005kg                      |

## Dimensions (mm)