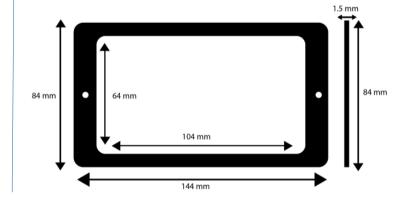

| Specification | WG2                             |
|---------------|---------------------------------|
| Material      | EPDM Foam                       |
|               | Self-adhesive backed            |
| Dimensions    | 144mm x 84mm x 1.5mm            |
|               | 104mm x 64mm (inner dimensions) |
| Weight        | 0.011kg                         |

## **Dimensions (mm)**